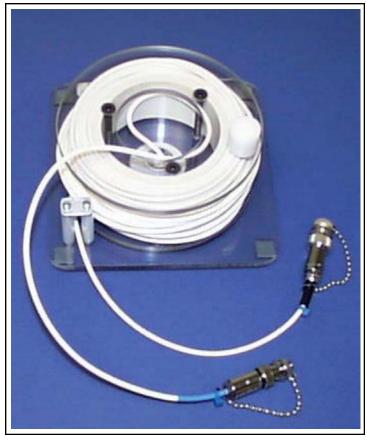

## K&S Compact Cable Reel

## Features:

- ♦ Rugged construction-Lexan & PVC
- Teflon bearing washers
- ◆ Feed rollers provide smooth operation.
- ♦ Compact flat design.
- Unique design allows for easy loading of cable.
- Reel may be purchased with or without cable.
- Easily reverse the cable as needed.

## **Gray Suhner Triaxial Cable:**

- ◆ Larger more robust cable
- Custom lengths
- Custom connectors

© K&S 2016

**K&S Associates, Inc.** 1926 Elm Tree Drive Nashville, Tennessee 37210 800.522.2325 615.883.9760 Fax 615.871.0856