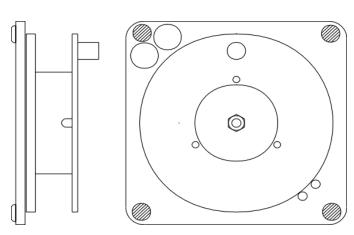

## K&S Compact Cable Reel

## Features:

- ♦ Rugged construction-Lexan & PVC
- Teflon bearing washers
- ◆ Feed rollers provide smooth operation.
- ♦ Compact flat design.
- Unique design allows for easy loading of cable.
- Reel may be purchased with or without cable.
- Easily reverse the cable as needed.

## **Specifications**

**Designed for White Low Noise Triax Cable** 

CA-2015: (small)

Cable Type: white low noise

Cable Capacity: 65.62 ft. (20 Meters) or less Dimensions: Width: 6 in.(152.4 mm)

Length: 6 in. (152.4 mm) Height: 3 1/2 in. (91.4 mm)

CA-2014: (large)

Cable Type: white low noise

Cable Capacity: 65.62 ft. (20 Meters) or greater

Dimensions: Width: 9 in.(228.6 mm)

Length: 9 in. (228.6 mm) Height: 3 1/2 in. (91.4 mm)